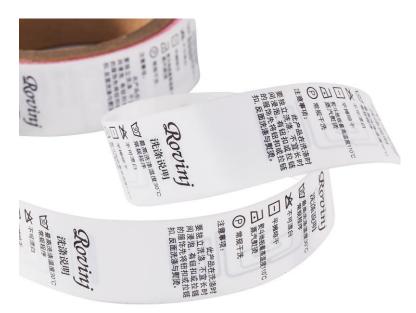

广州罗雍尼信息科技有限公司

Guangzhou Rovinj Mdt InfoTech Co.,Ltd.

**Rovinj** Dedication, Integrity, Innovation, Win-win

RFID application expert



# **ROV-ZM7545 RFID clothing label**

Guangzhou Rovinj Mdt InfoTech Co., Ltd.



广州罗雅尼信息科技有限公司

Guangzhou Rovinj Mdt InfoTech Co.,Ltd.

#### **1. Product Introduction**

RFID woven label is a kind of electronic label, especially refers to a class of products serving clothing. As a fashion product, many factors such as sales season, sales location, consumer tastes, fashion trends, product price, etc. will affect sales, and RFID woven labels can track the sales status in real time. Enterprises play a very important role.

Scope of application: suitable for clothing RFID supply chain management, inventory tracking, inventory.

### 2. Physical photos



#### 3. Product characteristics

- Size can be customized according to customer requirements;
- ◆ The chip model can be changed according to customer requirements (parameter change);
- Barcode and code can be printed according to customer requirements (barcode can be changed);
- Can print company LOGO, pattern, text, etc. according to customer requirements (printable)

#### 4. Technical parameters

广州市白云区云城街萧岗花园路 10 号之一 228 创意园 G 栋 301 室 Rm 301, Bldg G, 228 Creative Park, 10-1 Xiaogang Garden Rd, Yuncheng Str, Baiyun Dist, Guangzhou, Guangdong, China Web: www.rovinj.cn Email: sales@rovinj.cn Tel: 020-26298802



## 广州罗雍尼信息科技有限公司

Guangzhou Rovinj Mdt InfoTech Co.,Ltd.

Packaging materials: clothing woven labels, UHF antenna Size: 75\*45 mm (customizable) Standard protocol: ISO18000-6C (E